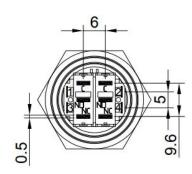

Description                                                      |
|-----------------------|------------------------------------------------------------------|
| Switch rating         | 5A/250VAC                                                        |
| LED                   | Included, common Anode/Cathode                                   |
| LED Color             | Green, Blue, Red, White, Yellow, RGB or a combination of colours |
| LED Voltage           | 3 V – 220 V                                                      |
| LED Current           | 3mA – 20mA                                                       |
| LED Life              | 40.000 hours                                                     |

#### **Dimensions**

\*unit: mm





## **Push Button**

SPB28-FP3-xxx-xxx







### Ordering information

Ordering can be done via <a href="www.summit-electronics.com">www.summit-electronics.com</a>. Please contact us for more information. Customisation of the product is available on request.

#### **Technical support**

For all product questions please contact us via <a href="mailto:info@summit-electronics.com">info@summit-electronics.com</a>

#### Document revision

| Rev    | Date       | changes                 |
|--------|------------|-------------------------|
| V01.00 | 23-12-2024 | First issue of document |