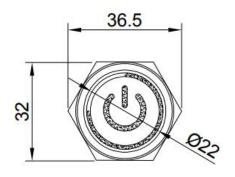

#### **Dimensions**

\*unit: mm

#### **Features**

| Mechanical Properties | Description                                                                  |
|-----------------------|------------------------------------------------------------------------------|
| Switch Operations     | Momentary, Latching                                                          |
| Working temperature   | -30 °C ~ + 85 °C                                                             |
| Operation Force       | 3N – 4,5 N                                                                   |
| Button Surface        | Flat                                                                         |
| Configuration         | 1NO1NC, 2NO2NC                                                               |
| Illumination          | Power Symbol                                                                 |
| Terminal              | Solder Terminals                                                             |
| Diameter              | 28 mm                                                                        |
| Dimension             | According to drawing                                                         |
| Protection Grade      | IP67 / IK10                                                                  |
| Mechanical lifecycles | 500.000 times momentary                                                      |
|                       | 200.000 times latching                                                       |
| Material              | Stainless steel , Aluminum oxide brass nickel-plated,<br>Brass chrome-plated |
| Mounting              | Panel mounting                                                               |