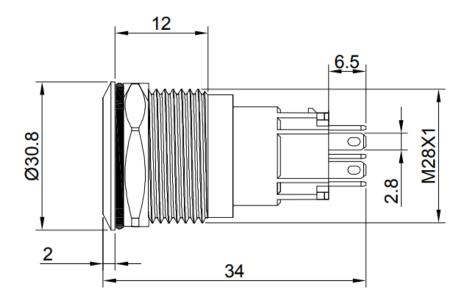

#### **Dimensions**

\*unit: mm

#### **Features**

| Mechanical Properties | Description                                                                  |
|-----------------------|------------------------------------------------------------------------------|
| Switch Operations     | Momentary, Latching                                                          |
| Working temperature   | -30 °C ~ + 85 °C                                                             |
| Operation Force       | 3N – 4,5 N                                                                   |
| Button Surface        | Flat                                                                         |
| Configuration         | 1NO1NC, 2NO2NC                                                               |
| Illumination          | Power Symbol                                                                 |
| Terminal              | Solder Terminals                                                             |
| Diameter              | 28 mm                                                                        |
| Dimension             | According to drawing                                                         |
| Protection Grade      | IP67 / IK10                                                                  |
| Mechanical lifecycles | 500.000 times momentary                                                      |
|                       | 200.000 times latching                                                       |
| Material              | Stainless steel , Aluminum oxide brass nickel-plated,<br>Brass chrome-plated |
| Mounting              | Panel mounting                                                               |